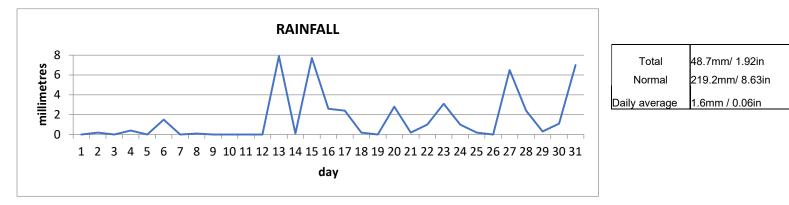

## December 2022

25.7°C/ 79°F Average Normal 25.8°C/ 79°F

| Parameter                      | Month                  | Date                                | Normal        | Monthly Historical            |
|--------------------------------|------------------------|-------------------------------------|---------------|-------------------------------|
| Relative Humidity              | 78%                    |                                     |               |                               |
| Cloud Cover                    | 5 oktas                |                                     |               |                               |
| Rainfall                       |                        |                                     |               | Max: 631.4mm / 24.86in (2001) |
| Rainfall Total                 | 48.7mm / 1.92in        |                                     |               | Min: 48.7mm / 1.92in (2022)   |
| Cumulative yearly total        | 3173.3mm / 124.92in    |                                     |               | (2022)                        |
| Maximum                        | 7.9mm / 0.31in         | 13 <sup>th</sup>                    |               |                               |
| Number of rainfall days (≥1mm) | 13                     |                                     |               |                               |
| Temperature                    |                        |                                     |               |                               |
| Actual Maximum                 | 30.1°C / 86°F          | 5 <sup>th</sup>                     |               | 31.1°C / 88°F (1987)          |
| Actual Minimum                 | 18.1°C / 64°F          | 10 <sup>th</sup>                    |               | 16.9°C / 63°F (1991)          |
| Mean Maximum                   | 29.3°C / 84°F          |                                     | 28.9°C / 84°F | 29.8°C / 86°F (1997, 2003)    |
| Mean Minimum                   | 22.1°C / 72°F          |                                     | 22.7°C / 73°F | 20.6°C / 70°F (1992)          |
| Sunshine Hours                 |                        |                                     |               |                               |
| Average daily duration         | 7hrs 54mins            |                                     | 6hrs 30mins   |                               |
| Highest daily                  | 9hrs 54mins            | 5 <sup>th</sup> , 6 <sup>th</sup>   |               |                               |
| Percentage received            | 71%                    |                                     |               |                               |
| Wind                           |                        |                                     |               |                               |
| Direction                      | 110° (East south east) |                                     |               |                               |
| Speed                          | 8kts / 15km/h          |                                     |               |                               |
| Maximum Gust                   | 33kts / 61km/h         | 25 <sup>th</sup> , 26 <sup>th</sup> |               |                               |
| Sea-Level Pressure             | 1015.3mbs / 29.98inHg  |                                     | 1013mbs       |                               |

Rainfall total was about 20% of the mean; record low for December. Mean temperature was normal with the usual daytime highs but cooler than usual night-time lows. Troughs were dominant during the first 2 weeks of the month, while high pressure systems were dominant during the last 2 weeks. Hazy and breezy conditions were observed.