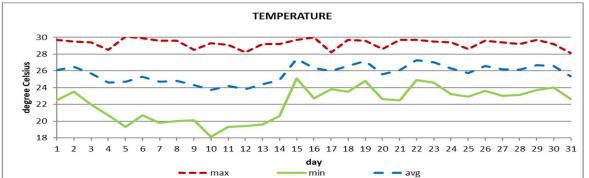

## December 2022

25.7°C/ 79°F Average Normal 25.8°C/ 79°F

| Parameter                      | Month                  | Date                                | Normal        | Monthly Historical            |
|--------------------------------|------------------------|-------------------------------------|---------------|-------------------------------|
| Relative Humidity              | 78%                    |                                     |               |                               |
| Cloud Cover                    | 5 oktas                |                                     |               |                               |
| Rainfall                       |                        |                                     |               | Max: 631.4mm / 24.86in (2001) |
| Rainfall Total                 | 48.7mm / 1.92in        |                                     |               | Min: 48.7mm / 1.92in (2022)   |
| Cumulative yearly total        | 3173.3mm / 124.92in    |                                     |               | (2022)                        |
| Maximum                        | 7.9mm / 0.31in         | 13 <sup>th</sup>                    |               |                               |
| Number of rainfall days (≥1mm) | 13                     |                                     |               |                               |
| Temperature                    |                        |                                     |               |                               |
| Actual Maximum                 | 30.1°C / 86°F          | 5 <sup>th</sup>                     |               | 31.1°C / 88°F (1987)          |
| Actual Minimum                 | 18.1°C / 64°F          | 10 <sup>th</sup>                    |               | 16.9°C / 63°F (1991)          |
| Mean Maximum                   | 29.3°C / 84°F          |                                     | 28.9°C / 84°F | 29.8°C / 86°F (1997, 2003)    |
| Mean Minimum                   | 22.1°C / 72°F          |                                     | 22.7°C / 73°F | 20.6°C / 70°F (1992)          |
| Sunshine Hours                 |                        |                                     |               |                               |
| Average daily duration         | 7hrs 54mins            |                                     | 6hrs 30mins   |                               |
| Highest daily                  | 9hrs 54mins            | 5 <sup>th</sup> , 6 <sup>th</sup>   |               |                               |
| Percentage received            | 71%                    |                                     |               |                               |
| Wind                           |                        |                                     |               |                               |
| Direction                      | 110° (East south east) |                                     |               |                               |
| Speed                          | 8kts / 15km/h          |                                     |               |                               |
| Maximum Gust                   | 33kts / 61km/h         | 25 <sup>th</sup> , 26 <sup>th</sup> |               |                               |
| Sea-Level Pressure             | 1015.3mbs / 29.98inHg  |                                     | 1013mbs       |                               |

Rainfall total was about 20% of the mean; record low for December. Mean temperature was normal with the usual daytime highs but cooler than usual night-time lows. Troughs were dominant during the first 2 weeks of the month, while high pressure systems were dominant during the last 2 weeks. Hazy and breezy conditions were observed.